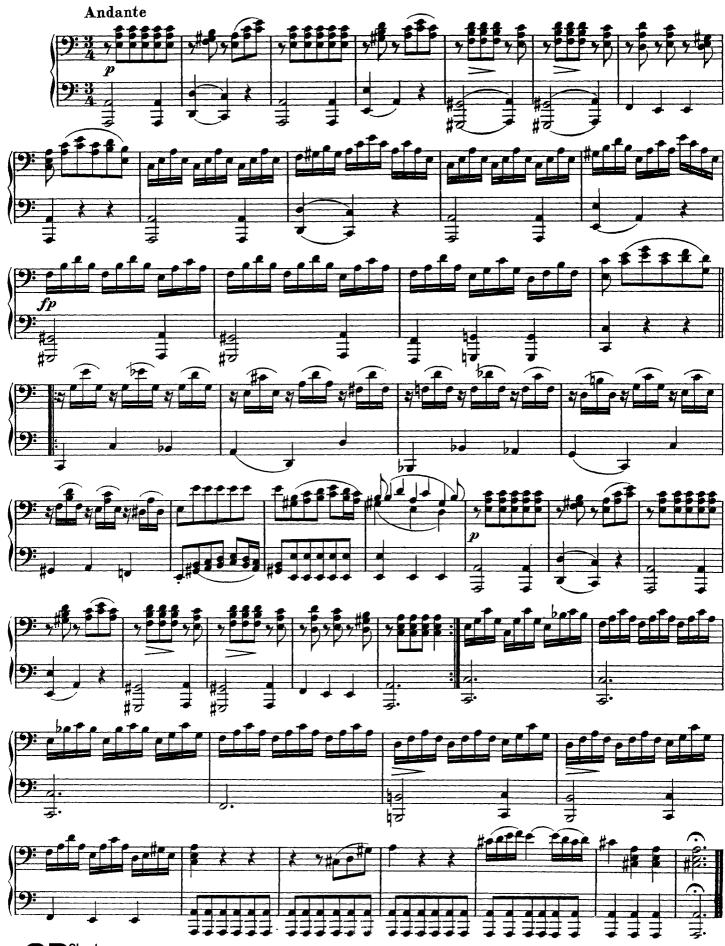

## Allegro moderato, C Major, and Andante, A Minor

Sonatine D. 968

Secondo

Schubert

## Allegro moderato, C Major, and Andante, A Minor

Sonatine D. 968

Primo

Schubert - Allegro moderato and Andante

Secondo