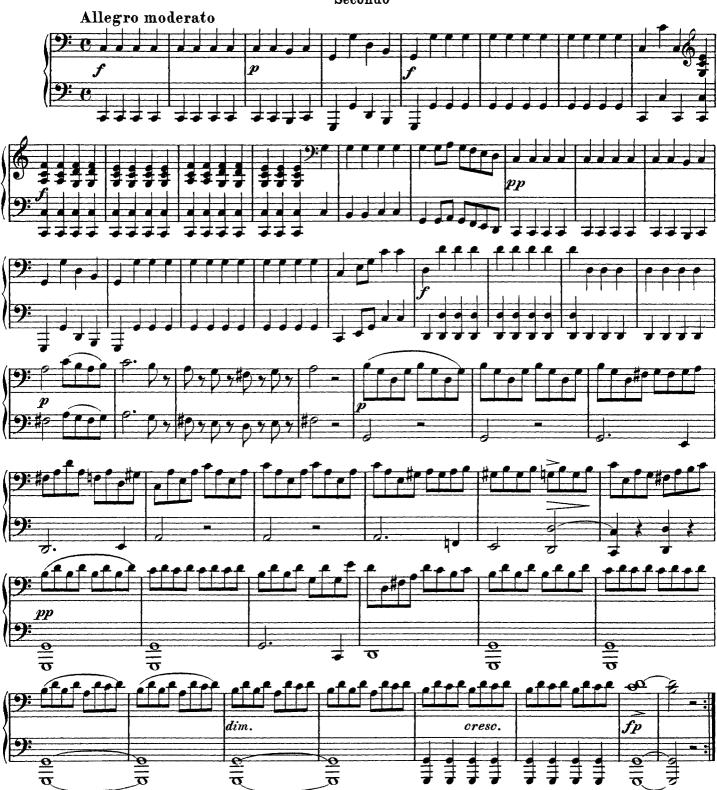

## Allegro moderato, C Major, and Andante, A Minor

Sonatine D. 968

Secondo

Schubert